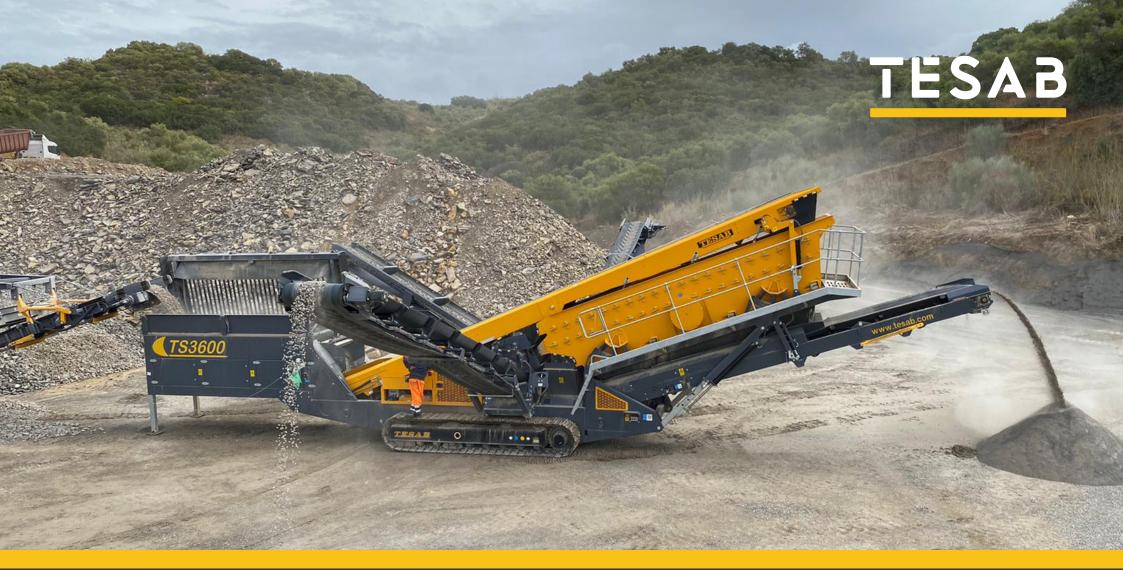

# **TS3600**

### 3 DECK SCREENER

The TS3600 3 Deck Screener builds from the huge success of the TS2600 and takes Screening Capacity and Performance to a different level.

The addition of a Third Deck in the Screenbox, Cross Conveyor and Fourth Product Conveyor, you get even more return for your investment with the same exceptional reliability and production quality as the TS2600.

Adjustable screenbox angles makes the TS3600 incredibly adaptable. It exceeds in a wide range of applications including Quarrying, Crusher Circuits, Sand and Gravel, Coal, Topsoil and Woodchip.

Made from the highest quality components you can rely on this machine to keep on producing for you, even when you need it to perform in the toughest of applications.