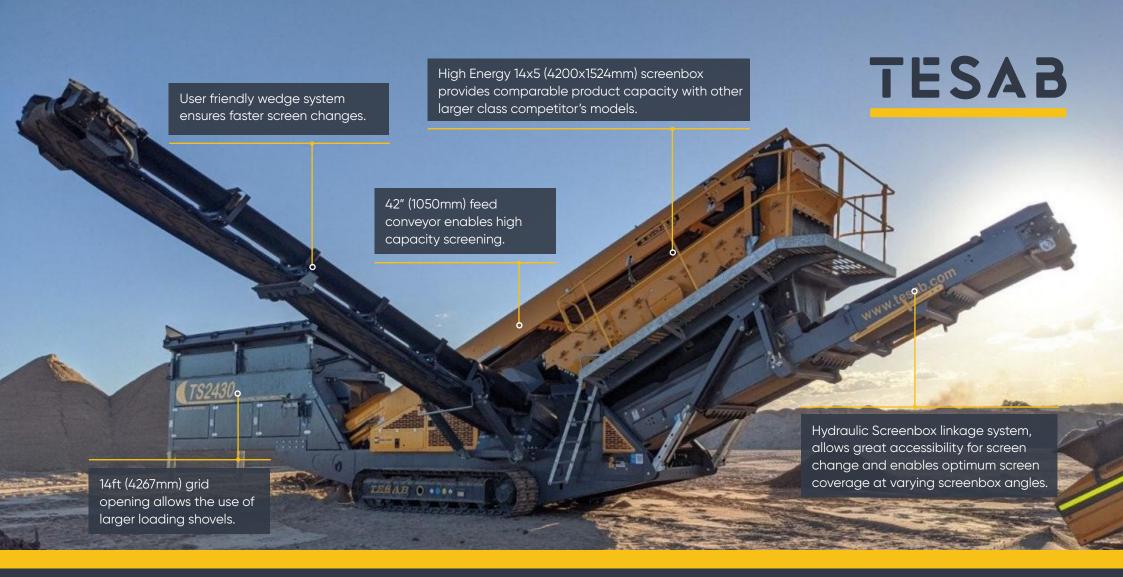

## 2 DECK SCREENER

The TS2430 fits into a unique screener class. It is ideal if you want more from your machine but don't want excessive running costs.

With its superior design and 14'  $\times$  5' (4.2m  $\times$  1.52m) screenbox, this machine can easily produce comparable capacities to some of its larger competitors – excelling in a wide range of applications, especially fine sand screening.

With an excellently designed hydraulic screenbox linkage system and mesh wedge system, maintenance and mesh changing times are reduced saving you money by reducing downtime.

So, if you want more capacity from your screener but don't need a large machine then the TS2430 is a perfect match. You'll be surprised by the return you'll get from this machine.

## FEATURES & BENEFITS

- 14' x 5' (4.2m x 1.52m) Screenbox produces capacities comparable to larger machines
- 48" (1200mm) feed conveyor ensures high capacity, high quality screening
- Hydraulic screenbox linkage system ensures optimum screen coverage at varying angles
- This machine works excellently well in a huge range of applications