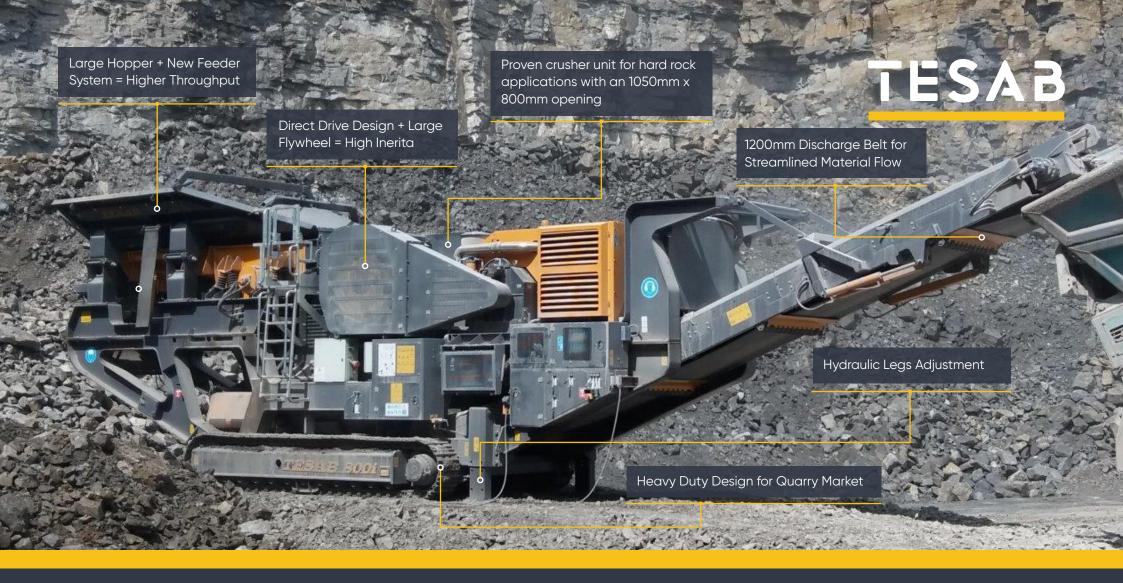

## TRACKED JAW CRUSHER

The Tesab 800i is a robust tracked jaw crusher and is the largest crusher in the Tesab range. It is designed for primary hard rock crushing at the quarry face with a capacity of +400TPH. It features a large quick setup hopper with bolt in wear resistant liners as standard, along with twin independent feeders with prescreen for maximum feed capacity and throughput.

The 3.8 metre discharge height maximise's stockpile capacity, along with a telescopic side dirt belt as standard, helps reduce vehicle movements for lower operational costs, site health & safety and lower carbon emissions. Direct drive crusher setup with large flywheel, ensures most efficient power delivery and high inertia, lower maintenance costs and simpler operation.

### FEATURES & BENEFITS

- Integrated dust suppression comes as standard.
- Safe, simple controls make it easy to use.
- The top step deck vibrating independent scalping feeder enhances material separation and allows efficient processing of dry and wet feed material.
- The 2-deck independent pre-screen scalping feeder increases productivity making the 800i a very efficient crushing machine.
- The pre-screen scalping feeder removes unwanted fines from the feed material before it enters the crushing chamber reducing wear and prolonging the life of the machine.
- Sensors start and stop the primary and scalping feeder to ensure a consistent feed rate to the crusher.
- Can be integrated with secondary crushing and screening equipment.