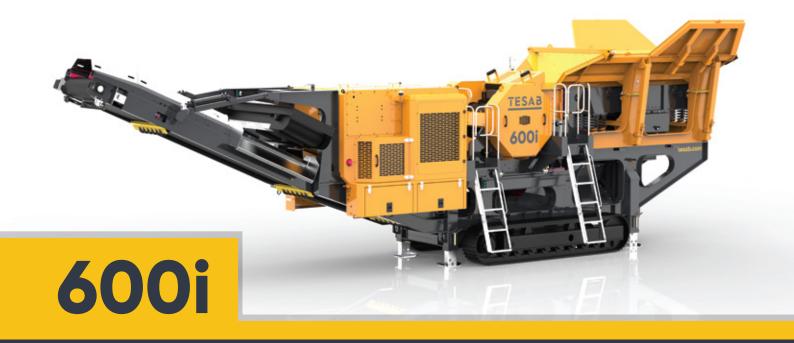

### HIGHLY PORTABLE JAW CRUSHER

The 600i Jaw Crusher continues Tesab's focus on quality, durability, and productivity. With heavy duty cheekplate design, 40" wide jaw and user-friendly control panel with excellent machine diagnostics, the Tesab 600i provides contractors with a highly portable option while meeting all production expectations. At 2.5 metres wide, it's ideal for applications that require a high degree of mobility.

#### **FEATURES & BENEFITS**

- 1016mm (40") x 610mm (24") single toggle jaw
- Integrated hydraulic folding hopper
- Integrated hydraulic folding stockpiling conveyors
- I-beam plate fabricated chassis construction
- Large gap between crusher discharge and main conveyor feedboot
- Open chassis design for ease of maintenance
- Fast setup time

### **JAW CRUSHER**

User friendly waterproof and dustproof control panel. Allows monitoring of pressures, fluid levels and fuel onsumption. Provides push button control of jaw, track and feeder functions.

True 40" x 24" jaw with reversible hydrostatic drive, reversible jaw plates, and twin hydraulic ram wedge closed side setting (CSS) adjust.

Optional overband magnet enables magnetic material separation from the source material.

Folding hopper mounted over vibrating feeder with integral pre-screen. Feeder rate can be regulated manually or automatically by load sensing jaw.