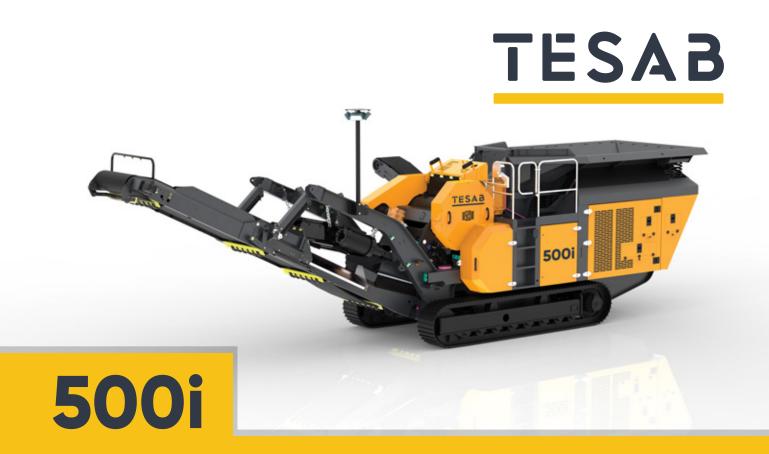

## HIGHLY MOBILE COMPACT JAW CRUSHER

The Tesab 500i compact jaw crusher is the perfect solution for projects with small footprints but big requirements. These compact, mobile crushers are suited particularly to construction and demolition recycling, asphalt recycling, and aggregates.

This versatile, mobile crusher moves nimbly around in small spaces, and continues moving while crushing. The 500i's small footprint is uniquely suited to the demolition and asphalt recycling, aggregates and smaller scale construction projects. Less than 2.5m wide, the crushers can be transported easily from site to site.